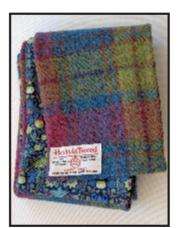

# **Harris Tweed with Liberty Cotton**

Reversible and practical, these authentic Harris Tweed scarves are lined with classic supersoft Liberty Tana Lawn cotton in a variety of lively co-ordinated designs.

These very stylish scarves measure 150 x 14 cms and may be purchased singly or with a Ladycrow gift box

Blue and Purple

Claret

Turquoise

HC Harris tweed with Liberty cotton £16.50
HCB Harris tweed with Liberty cotton in gift box £17.70