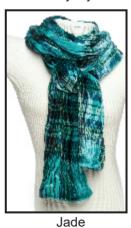

# **Tartan Silk Velvet Collection Traditional Style**

Our traditional Tartan Silk Velvet scarves are given a modern twist with a gently textured finish and a choice of 14 eye - catching colours. We make 3 sizes and also a very stylish Infinity version.

A very practical and smart accessory measuring 180 x 15 cms, choose from optional gift box or Pewter scarf ring set.

| TML          | Medium Velvet Scarf      | £14.50 |
|--------------|--------------------------|--------|
| TMLB         | Gift boxed scarf         | £16.25 |
| <b>TMLBR</b> | Gift boxed set with ring | £21.00 |