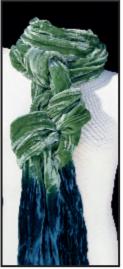

## **Silk Velvet Ombre Scarves**

Distinctive two toned and softly textured silk Velvet scarves in a choice of twelve bold colours. Incredibly warm and soft without being bulky, these scarves are perfect for accessorising. Each scarf is hand dip dyed with a distinctive coordinating colour.

These self lined scarves measure 180 x 15 cms and are available singly, gift boxed or as a set with a large pewter scarf ring.

**Fuchsia** 

Kingfisher

Lavender

Lime

Рорру

| VMC   | Ombré Silk Velvet Scarf 180 x 15cms                        | £13.95 |
|-------|------------------------------------------------------------|--------|
| OMVB  | Ombré Silk Velvet scarf in gift box                        | £15.45 |
| OMVBR | Ombré Silk Velvet scarf in gift box with Pewter scarf ring | £20.50 |