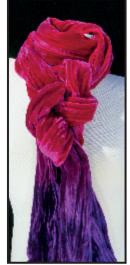

## **Silk Velvet Ombre Scarves**

Distinctive two toned and softly textured silk Velvet scarves in a choice of twelve bold colours. Incredibly warm and soft without being bulky, these scarves are perfect for accessorising. Each scarf is hand dip dyed with a distinctive coordinating colour.

These self lined scarves measure 180 x 15 cms and are available singly, gift boxed or as a set with a large pewter scarf ring.

**Fuchsia** 

Kingfisher

Lavender

Lime

Рорру

| VMC   | Ombré Silk Velvet Scarf 180 x 15cms                        | £13.95 |
|-------|------------------------------------------------------------|--------|
| OMVB  | Ombré Silk Velvet scarf in gift box                        | £15.45 |
| OMVBR | Ombré Silk Velvet scarf in gift box with Pewter scarf ring | £20.50 |