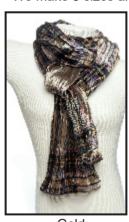

# **Tartan Silk Velvet Collection Traditional Style**

Our traditional Tartan Silk Velvet scarves are given a modern twist with a gently textured finish and a choice of 14 eye - catching colours. We make 3 sizes and also a very stylish Infinity version.

A very practical and smart accessory measuring 180 x 15 cms, choose from optional gift box or Pewter scarf ring set.

| TML          | Medium Velvet Scarf      | £14.50 |
|--------------|--------------------------|--------|
| TMLB         | Gift boxed scarf         | £16.25 |
| <b>TMLBR</b> | Gift boxed set with ring | £21.00 |