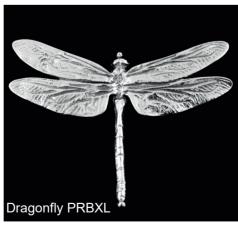

### **Iridescent Velvet**

Luxurious shimmering Velvet scarves and wraps in a choice of eight colourways.

This two tone fabric reflects light and is both practical and beautiful to wear.

Amethyst with Dragonfly Brooch (PBBXL) and Dragonfly Necklace (PNS)

| IVM     | Scarf 150 x 14 cms                       | £9.50  |
|---------|------------------------------------------|--------|
| IVMB    | Scarf in gift box                        | £11.00 |
| IVMBR   | Scarf in gift box with Pewter scarf ring | £16.00 |
| IVL     | Wrap 200 x 35 cms Large                  | £25.00 |
| IVLB    | Wrap in gift box                         | £27.20 |
| IVLBB   | Wrap in gift box with Dragonfly brooch   | £31.75 |
| PBB(XL) | Pewter dragonfly brooch in gift box      | £8.25  |