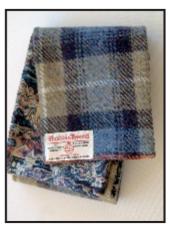

# **Harris Tweed with Liberty Cotton**

Reversible and practical, these authentic Harris Tweed scarves are lined with classic supersoft Liberty Tana Lawn cotton in a variety of lively co-ordinated designs.

These very stylish scarves measure 150 x 14 cms and may be purchased singly or with a Ladycrow gift box

Blue and Purple

Claret

Turquoise

HC Harris tweed with Liberty cotton £16.50
HCB Harris tweed with Liberty cotton in gift box £17.70