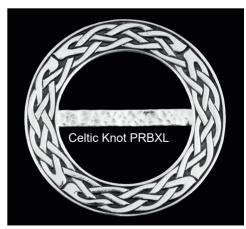

## **Extra large Scarf Rings**

Extra large Celtic Knot scarf ring On large Twisted Tartan (TL)

#### PRB(XL) £8.25

Extra large scarf ring suitable for larger scarves and wraps

Both these Extra Large rings are also available with brooch backs for extra large scarves and wraps (One end of the scarf through the ring which can then be pinned on the shoulder)