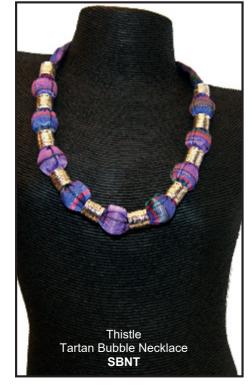

Made in all 14 Tartan Silk Velvet colours

**Tartan Magnetic Brooches Tartan Bubble Necklaces Tartan Pendants** 

All tastefully presented in Gift Box

**TMB TPen**  Tartan Magnetic Brooch Tartan Pendant

£4.25 £8.25

Jade/Brown

Black/White

Thistle

**SBNT** Tartan Bubble Necklace

£11.00