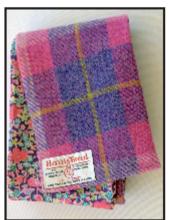

# **Harris Tweed with Liberty Cotton**

Reversible and practical, these authentic Harris Tweed scarves are lined with classic supersoft Liberty Tana Lawn cotton in a variety of lively co-ordinated designs.

These very stylish scarves measure 150 x 14 cms and may be purchased singly or with a Ladycrow gift box

Blue and Purple

Claret

Turquoise

HC Harris tweed with Liberty cotton £16.50
HCB Harris tweed with Liberty cotton in gift box £17.70