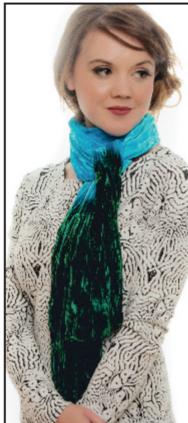

## **Silk Velvet Ombre Scarves**

Distinctive two toned and softly textured silk Velvet scarves in a choice of twelve bold colours. Incredibly warm and soft without being bulky, these scarves are perfect for accessorising. Each scarf is hand dip dyed with a distinctive coordinating colour.

These self lined scarves measure 180 x 15 cms and are available singly, gift boxed or as a set with a large pewter scarf ring.

**Fuchsia** 

Kingfisher

Lavender

Lime

Рорру

| VMC   | Ombré Silk Velvet Scarf 180 x 15cms                        | £13.95 |
|-------|------------------------------------------------------------|--------|
| OMVB  | Ombré Silk Velvet scarf in gift box                        | £15.45 |
| OMVBR | Ombré Silk Velvet scarf in gift box with Pewter scarf ring | £20.50 |