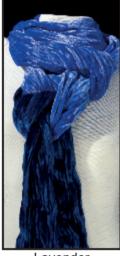

## **Silk Velvet Ombre Scarves**

Distinctive two toned and softly textured silk Velvet scarves in a choice of twelve bold colours. Incredibly warm and soft without being bulky, these scarves are perfect for accessorising. Each scarf is hand dip dyed with a distinctive coordinating colour.

These self lined scarves measure 180 x 15 cms and are available singly, gift boxed or as a set with a large pewter scarf ring.

**Fuchsia** 

Kingfisher

Lavender

Lime

Рорру

| VMC   | Ombré Silk Velvet Scarf 180 x 15cms                        | £13.95 |
|-------|------------------------------------------------------------|--------|
| OMVB  | Ombré Silk Velvet scarf in gift box                        | £15.45 |
| OMVBR | Ombré Silk Velvet scarf in gift box with Pewter scarf ring | £20.50 |