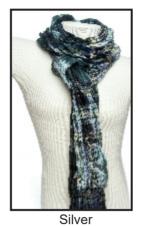

# **Tartan Silk Velvet Collection Traditional Style**

Our traditional Tartan Silk Velvet scarves are given a modern twist with a gently textured finish and a choice of 14 eye - catching colours. We make 3 sizes and also a very stylish Infinity version.

A very practical and smart accessory measuring 180 x 15 cms, choose from optional gift box or Pewter scarf ring set.

| TML          | Medium Velvet Scarf      | £14.50 |
|--------------|--------------------------|--------|
| TMLB         | Gift boxed scarf         | £16.25 |
| <b>TMLBR</b> | Gift boxed set with ring | £21.00 |