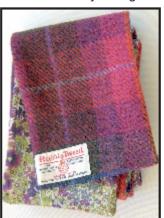

# **Harris Tweed with Liberty Cotton**

Reversible and practical, these authentic Harris Tweed scarves are lined with classic supersoft Liberty Tana Lawn cotton in a variety of lively co-ordinated designs.

These very stylish scarves measure 150 x 14 cms and may be purchased singly or with a Ladycrow gift box

Blue and Purple

Claret

Turquoise

HC Harris tweed with Liberty cotton £16.50
HCB Harris tweed with Liberty cotton in gift box £17.70