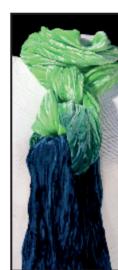

## **Silk Velvet Ombre Scarves**

Distinctive two toned and softly textured silk Velvet scarves in a choice of twelve bold colours. Incredibly warm and soft without being bulky, these scarves are perfect for accessorising. Each scarf is hand dip dyed with a distinctive coordinating colour.

These self lined scarves measure 180 x 15 cms and are available singly, gift boxed or as a set with a large pewter scarf ring.

**Fuchsia** 

Kingfisher

Lavender

Lime

Рорру

| VMC   | Ombré Silk Velvet Scarf 180 x 15cms                        | £13.95 |
|-------|------------------------------------------------------------|--------|
| OMVB  | Ombré Silk Velvet scarf in gift box                        | £15.45 |
| OMVBR | Ombré Silk Velvet scarf in gift box with Pewter scarf ring | £20.50 |