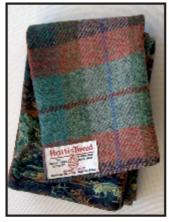

# **Harris Tweed with Liberty Cotton**

Reversible and practical, these authentic Harris Tweed scarves are lined with classic supersoft Liberty Tana Lawn cotton in a variety of lively co-ordinated designs.

These very stylish scarves measure 150 x 14 cms and may be purchased singly or with a Ladycrow gift box

Blue and Purple

Claret

Turquoise

HC Harris tweed with Liberty cotton £16.50
HCB Harris tweed with Liberty cotton in gift box £17.70