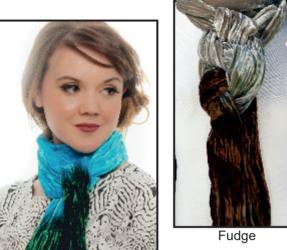

## **Silk Velvet Ombre Scarves**

Distinctive two toned and softly textured silk Velvet scarves in a choice of twelve bold colours. Incredibly warm and soft without being bulky, these scarves are perfect for accessorising. Each scarf is hand dip dyed with a distinctive coordinating colour.

These self lined scarves measure 180 x 15 cms and are available singly, gift boxed or as a set with a large pewter scarf ring.

**Fuchsia** 

Kingfisher

Lavender

Lime

Рорру

| VMC   | Ombré Silk Velvet Scarf 180 x 15cms                        | £13.95 |
|-------|------------------------------------------------------------|--------|
| OMVB  | Ombré Silk Velvet scarf in gift box                        | £15.45 |
| OMVBR | Ombré Silk Velvet scarf in gift box with Pewter scarf ring | £20.50 |