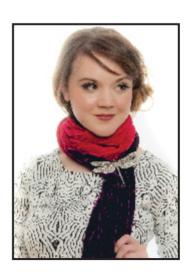

# **Harris Tweed with Liberty Cotton**

Reversible and practical, these authentic Harris Tweed scarves are lined with classic supersoft Liberty Tana Lawn cotton in a variety of lively co-ordinated designs.

These very stylish scarves measure 150 x 14 cms and may be purchased singly or with a Ladycrow gift box

Blue and Purple

Claret

Turquoise

HC Harris tweed with Liberty cotton £16.50
HCB Harris tweed with Liberty cotton in gift box £17.70