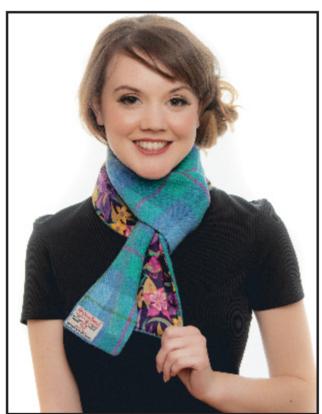

# **Harris Tweed with Liberty Cotton**

Reversible and practical, these authentic Harris Tweed scarves are lined with classic supersoft Liberty Tana Lawn cotton in a variety of lively co-ordinated designs.

These very stylish scarves measure 150 x 14 cms and may be purchased singly or with a Ladycrow gift box

Blue and Purple

Claret

Turquoise

HC Harris tweed with Liberty cotton £16.50
HCB Harris tweed with Liberty cotton in gift box £17.70