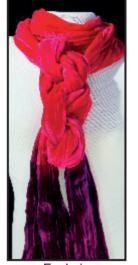

## **Silk Velvet Ombre Scarves**

Distinctive two toned and softly textured silk Velvet scarves in a choice of twelve bold colours. Incredibly warm and soft without being bulky, these scarves are perfect for accessorising. Each scarf is hand dip dyed with a distinctive coordinating colour.

These self lined scarves measure 180 x 15 cms and are available singly, gift boxed or as a set with a large pewter scarf ring.

**Fuchsia** 

Kingfisher

Lavender

Lime

Рорру

| VMC   | Ombré Silk Velvet Scarf 180 x 15cms                        | £13.95 |
|-------|------------------------------------------------------------|--------|
| OMVB  | Ombré Silk Velvet scarf in gift box                        | £15.45 |
| OMVBR | Ombré Silk Velvet scarf in gift box with Pewter scarf ring | £20.50 |

Raspberry

Sage

Smoke

Tangerine 11