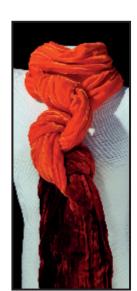

## **Silk Velvet Ombre Scarves**

Distinctive two toned and softly textured silk Velvet scarves in a choice of twelve bold colours. Incredibly warm and soft without being bulky, these scarves are perfect for accessorising. Each scarf is hand dip dyed with a distinctive coordinating colour.

These self lined scarves measure 180 x 15 cms and are available singly, gift boxed or as a set with a large pewter scarf ring.

**Fuchsia** 

Kingfisher

Lavender

Lime

Рорру

| VMC   | Ombré Silk Velvet Scarf 180 x 15cms                        | £13.95 |
|-------|------------------------------------------------------------|--------|
| OMVB  | Ombré Silk Velvet scarf in gift box                        | £15.45 |
| OMVBR | Ombré Silk Velvet scarf in gift box with Pewter scarf ring | £20.50 |