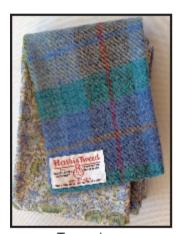

# **Harris Tweed with Liberty Cotton**

Reversible and practical, these authentic Harris Tweed scarves are lined with classic supersoft Liberty Tana Lawn cotton in a variety of lively co-ordinated designs.

These very stylish scarves measure 150 x 14 cms and may be purchased singly or with a Ladycrow gift box

Blue and Purple

Claret

Turquoise

HC Harris tweed with Liberty cotton £16.50
HCB Harris tweed with Liberty cotton in gift box £17.70