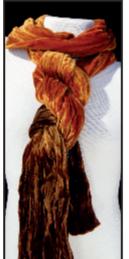

## **Silk Velvet Ombre Scarves**

Distinctive two toned and softly textured silk Velvet scarves in a choice of twelve bold colours. Incredibly warm and soft without being bulky, these scarves are perfect for accessorising. Each scarf is hand dip dyed with a distinctive coordinating colour.

These self lined scarves measure 180 x 15 cms and are available singly, gift boxed or as a set with a large pewter scarf ring.

**Fuchsia** 

Kingfisher

Lavender

Lime

Рорру

| VMC   | Ombré Silk Velvet Scarf 180 x 15cms                        | £13.95 |
|-------|------------------------------------------------------------|--------|
| OMVB  | Ombré Silk Velvet scarf in gift box                        | £15.45 |
| OMVBR | Ombré Silk Velvet scarf in gift box with Pewter scarf ring | £20.50 |

Raspberry

Sage

Smoke

Tangerine 11