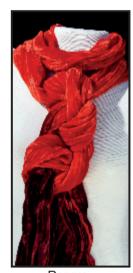

## **Silk Velvet Ombre Scarves**

Distinctive two toned and softly textured silk Velvet scarves in a choice of twelve bold colours. Incredibly warm and soft without being bulky, these scarves are perfect for accessorising. Each scarf is hand dip dyed with a distinctive coordinating colour.

These self lined scarves measure 180 x 15 cms and are available singly, gift boxed or as a set with a large pewter scarf ring.

**Fuchsia** 

Kingfisher

Lavender

Lime

Рорру

| VMC   | Ombré Silk Velvet Scarf 180 x 15cms                        | £13.95 |
|-------|------------------------------------------------------------|--------|
| OMVB  | Ombré Silk Velvet scarf in gift box                        | £15.45 |
| OMVBR | Ombré Silk Velvet scarf in gift box with Pewter scarf ring | £20.50 |