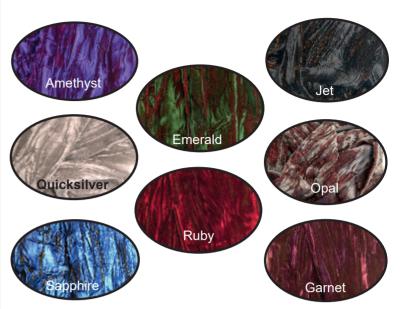

### **Iridescent Velvet**

Luxurious shimmering Velvet scarves and wraps in a choice of eight colourways.

This two tone fabric reflects light and is both practical and beautiful to wear.

Amethyst with Dragonfly Brooch (PBBXL) and Dragonfly Necklace (PNS)

| IVM     | Scarf 150 x 14 cms                       | £9.50  |
|---------|------------------------------------------|--------|
| IVMB    | Scarf in gift box                        | £11.00 |
| IVMBR   | Scarf in gift box with Pewter scarf ring | £16.00 |
| IVL     | Wrap 200 x 35 cms Large                  | £25.00 |
| IVLB    | Wrap in gift box                         | £27.20 |
| IVLBB   | Wrap in gift box with Dragonfly brooch   | £31.75 |
| PBB(XL) | Pewter dragonfly brooch in gift box      | £8.25  |