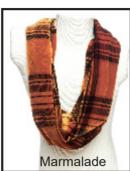

# **Tartan Silk Velvet Collection Traditional Style**

Our traditional Tartan Silk Velvet scarves are given a modern twist with a gently textured finish and a choice of 14 eye - catching colours. We make 3 sizes and also a very stylish Infinity version.

Black and Grey

Thistle Royal