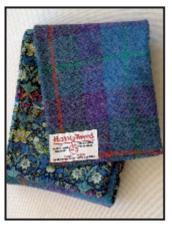

# **Harris Tweed with Liberty Cotton**

Reversible and practical, these authentic Harris Tweed scarves are lined with classic supersoft Liberty Tana Lawn cotton in a variety of lively co-ordinated designs.

These very stylish scarves measure 150 x 14 cms and may be purchased singly or with a Ladycrow gift box

Blue and Purple

Claret

Turquoise

HC Harris tweed with Liberty cotton £16.50
HCB Harris tweed with Liberty cotton in gift box £17.70